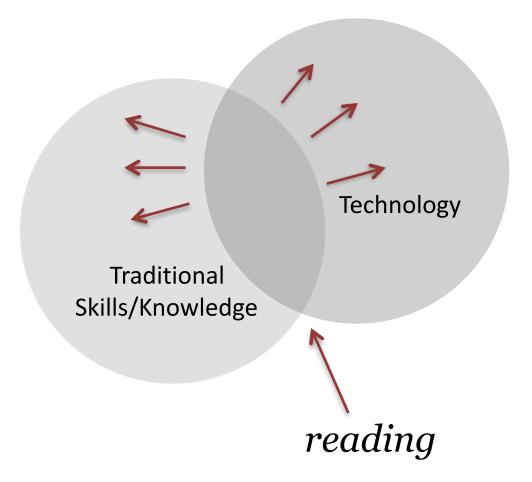

Web + Typography: Weaving Together Tradition and HTML/CSS

Laura Franz, Professor, CVPA at UMass Dartmouth

Traditional Skills/Knowledge



Technology



2-4 years

Technology

Traditional Skills/Knowledge



Traditional Skills/Knowledge

reading



#### Book + Web Class



#### Book + Web Class







Technology

Traditional Skills/Knowledge

Technology

Traditional Skills/Knowledge

*Quick overview = big picture* 

Early fonts Based or based on ideas penforms rather that hand. how write scribes Refine NORTH SOUTH primarily books \* originally, no stalic. first italic in 1501 - fit more mpage, sill cheaper books to Students (Action Press

3 early 1800's Also see first ·more ready made S/ab serifs goods to sell · cheaper, faster printing · cheaper paper acted as the display · more literate work force first bold fints. · more neuspapers And a few, · more proadsides Sans seril fonts · more advertising · FIRST TIME TYPE LISS REFINED. SHIFT. lots of broadsides <0 and advertising (plus books, magazines, newspapers)

designed Sabon in 1960's

4 WWI forgeton home