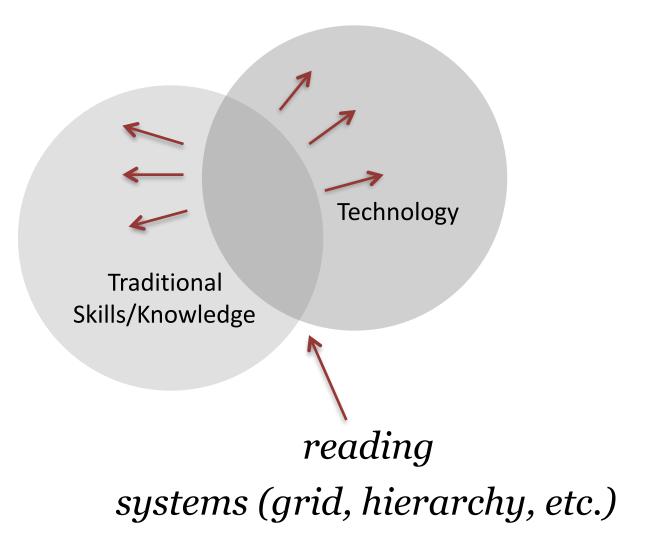

Web + Typography: Weaving Together Tradition and HTML/CSS

Laura Franz, Professor, CVPA at UMass Dartmouth

Traditional Skills/Knowledge



Technology



2-4 years

Technology

Traditional Skills/Knowledge



Traditional Skills/Knowledge

reading



#### Book + Web Class



#### Book + Web Class







Technology

Traditional Skills/Knowledge

Technology

Traditional Skills/Knowledge

*Quick overview = big picture* 

Early fonts Based or based on ideas penforms rather that hand. how write scribes Refine NORTH SOUTH primarily books \* originally, no stalic. first italic in 1501 - fit more mpage, sill cheaper books to Students (Action Press

3 early 1800's Also see first ·more ready made S/ab serifs goods to sell · cheaper, faster printing · cheaper paper acted as the display · more literate work force first bold fints. · more neuspapers And a few, · more proadsides Sans seril fonts · more advertising · FIRST TIME TYPE LISS REFINED. SHIFT. lots of broadsides <0 and advertising (plus books, magazines, newspapers)

designed Sabon in 1960's

4 WWI forgeton home soil · RUSSIA . have . Ge