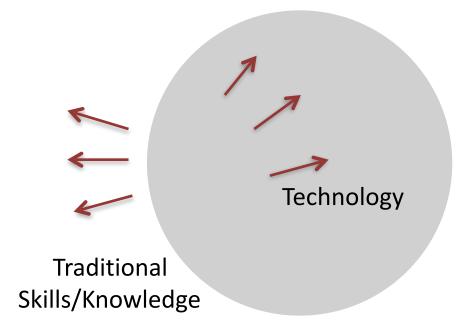

Web + Typography: Weaving Together Tradition and HTML/CSS

Laura Franz, Professor, CVPA at UMass Dartmouth

Traditional Skills/Knowledge

Technology

2-4 years

Technology

Traditional Skills/Knowledge

Traditional Skills/Knowledge

Technology

Traditional Skills/Knowledge

*Read theory* + *print* = *vocabulary* 