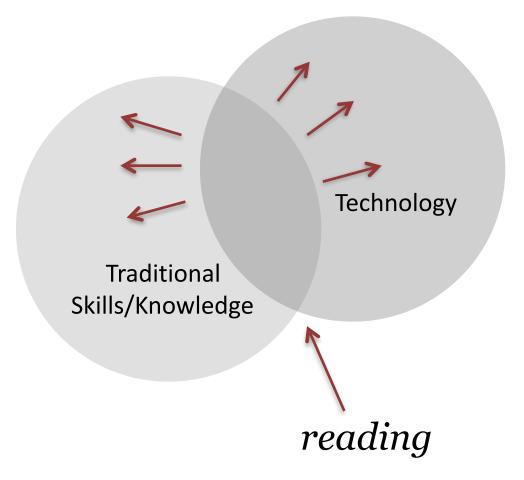

Web + Typography: Weaving Together Tradition and HTML/CSS

Laura Franz, Professor, CVPA at UMass Dartmouth

Traditional Skills/Knowledge



Technology



2-4 years

Technology

Traditional Skills/Knowledge



Traditional Skills/Knowledge

reading



#### Book + Web Class



#### Book + Web Class







Technology

Traditional Skills/Knowledge

Technology

Traditional Skills/Knowledge

*Quick overview = big picture* 

Early fonts Based or based on ideas penforms rather that hand. how write scribes Refine NORTH SOUTH primarily books \* originally, no stalic. first italic in 1501 - fit more mpage, sill cheaper books to Students (Action Press

3 early 1800's Also see first ·more ready made S/ab serifs goods to sell · cheaper, faster printing · cheaper paper acted as the display · more literate work force first bold fints. · more neuspapers And a few, · more proadsides Sans seril fonts · more advertising · FIRST TIME TYPE LISS REFINED. SHIFT. lots of broadsides <0 and advertising (plus books, magazines, newspapers)

designed Sabon in 196